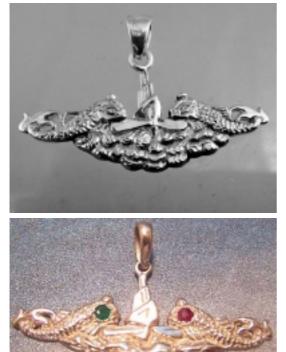

## US Navy Guppy Submarine Dolphin military pendant

Product URL http://www.boldmilitaryjewelry.com.mytempweb.net/navy-guppy-submarine-dolphin-military-pendant

Short Description: The Submarine Pendant is computer designed and made of the finest material available. Official Navy License!

Emerald and ruby are natural stones and optional.

Full Description: The Submarine Pendant is computer designed and made of the finest material available. The pendant stands at almost 3/4 of an inch high from the water all the to the top of the periscope. The pendant is almost 1 and 3/4 inches wide. Available in solid white gold and solid yellow gold. The stones or port and starboard running lights consist of one 7 point fine ruby and one 7 point fine emerald. These stones are of the highest quality. My competitor only uses 3 point stones. Call for a quote in platinum. Diamonds are a \$25 a point G/H color VS1/VS 2 in clarity. Chains are available at an additional charge.