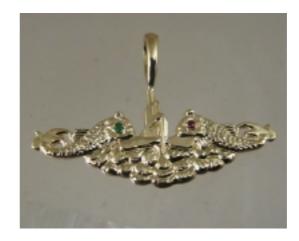

## US Navy Guppy Submarine Dolphin military pendant

Product URL http://www.boldmilitaryjewelry.com.mytempweb.net/navy-guppy-submarine-dolphin-military-pendant

Short Description: The Submarine Pendant is computer designed and made of the finest material available. Official Navy License!

Emerald and ruby are natural stones and optional.

Full Description: The Submarine Pendant is computer designed and made of the finest material available. The pendant stands at almost 3/4 of an inch high from the water all the to the top of the periscope. The pendant is almost 1 and 3/4 inches wide. Available in solid white gold and solid yellow gold. The stones or port and starboard running lights consist of one 7 point fine ruby and one 7 point fine emerald. These stones are of the highest quality. My competitor only uses 3 point stones. Call for a quote in platinum. Diamonds are a \$25 a point G/H color VS1/VS 2 in clarity. Chains are available at an additional charge.